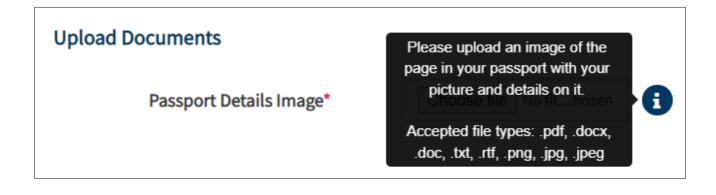

#### Documents

This section will only be available if you have Documents to supply for your process. You will be shown the items that you need to complete for your specific process.

| ebonboarding                                              |                                                                                                                                                                                    | 🔗 Welcome, Leanne. 🗸 🗸 |
|-----------------------------------------------------------|------------------------------------------------------------------------------------------------------------------------------------------------------------------------------------|------------------------|
| ᢙ Home                                                    |                                                                                                                                                                                    |                        |
| 🛱 My offer                                                |                                                                                                                                                                                    | 3                      |
| 🔏 My details                                              | < Documents >                                                                                                                                                                      | My progress            |
| References                                                | Required                                                                                                                                                                           | gress                  |
| E Forms                                                   | Incomplete: Mandatory documents have not been uploaded                                                                                                                             | u e                    |
| B Documents                                               |                                                                                                                                                                                    | ्र 🐰                   |
| 🕼 Confirm start                                           | On this page you can access a number of documents relating to your offer.<br>We recommend that you read all the documents carefully and upload completed documents where required. | ×                      |
| Feedback                                                  | In some cases we provide a template for you to download and complete.                                                                                                              | ×                      |
|                                                           | Passport Details Image* Choose file No filhosen                                                                                                                                    |                        |
|                                                           | Medical Questionnaire* Choose file No filhosen                                                                                                                                     |                        |
|                                                           | DBS Details UK                                                                                                                                                                     |                        |
| webonboarding®<br>stem build: 2.2.0   Copyright © 2006-21 |                                                                                                                                                                                    |                        |
| Annu pane 1770 Leobhullur e 1006-11                       |                                                                                                                                                                                    |                        |

Documents are split into Uploads, Downloads and Links. Each section will only show if you have items there to complete.

In Uploads you will have a list of information that you need to upload to the system. To upload a file simply select 'Choose file' against the item you want to upload and either select it from your files or add an image with your mobile device's camera or photo library.

In Links you will have a list of links that you need that you need to follow to complete steps of your process that are on other systems. Use the 'Web Link' button to navigate to the external site.

Any mandatory items will have a red asterix to highlight that they are required. To see further information about what to do with each item hover over the 'i' icon on the right of each item for futher information.