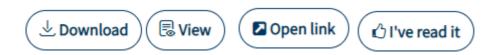

You will be shown any items that are Essential Reading for your process as well as Other Reading that you might want to complete. Alongside each item are some buttons:

Use the 'Download' button to download the document to your device. Use the 'View' button to open a viewing widow and see the document within the system. Use the 'Open Link' button to follow links to other sites and use the 'I've read it' button to confirm that you have read and understood the document.