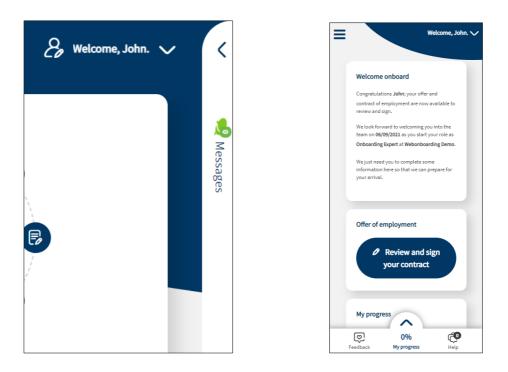

On mobile you can access the Menu via the button at the top left and the Progress wheel via the arrow at the bottom.

#### Messages

In some systems you are able to send a direct message to the person who is looking after your onboarding process via the Messages button. On a desktop this is on the right hand side of the screen, on mobile it can be accessed via the Help icon on the bottom right.

You will be able to see if the person you are messaging is online or not from the coloured dot beside their name. Simply type your message in the box that opens up and the person you are messaging will be notified.