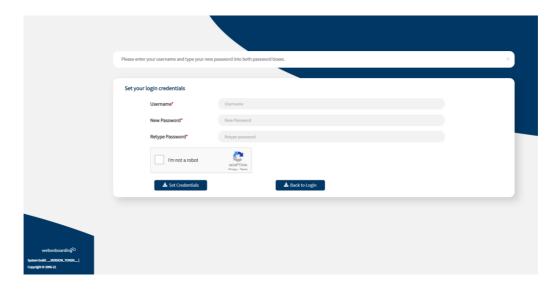

#### **Getting Started**

You should have received 2 emails from the portal, one will contain your Username and the other a link to set your password. If you have not received the password link you can generate a new one by going to the below address and clicking the 'Forgot password?' link:

#### https://my.webonboarding.com/

For all other missing information please contact the company you are joining. Once on the below screen you can use your Username to set a secure password for the portal.