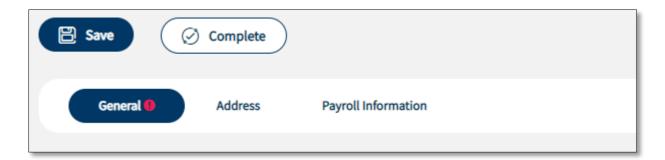

#### **My Details**

This section allows you to add personal details that your new employer needs to complete your process. These can range from name and address information, to emergency contacts, to payroll details. Different fields will be marked as mandatory based on the configuration of the portal.

You can navigate through the different sections using the headings towards the top of the page and use the 'Save' button at any time to save your progress. Once all information is completed you can use the 'Complete' button to finalise. If you miss any required information this will be highlighted with a red exclamation mark.