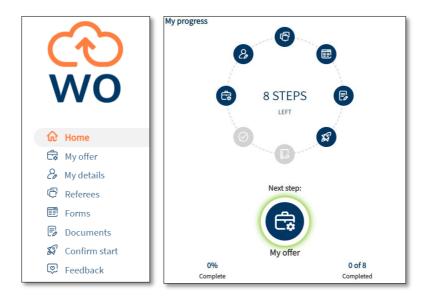

#### Home

The Onboardee Home screen is designed to show you the steps of your process and help guide you through.

|                                                                                                                                                                                                                                                                                                                                                                                                                                                                                                                                                                                                                                                                                                                                                                                                                                                                                                                                                                                                                                                                                                                                                                                                                                                                                                                                                                                                                                                                                                                                                                                                                                                                                                                                                                                                                                                                                                                                                                                                                                                                                                              |                                                                                                                                                                                                                                                        | a Welcom                      | ie, John. 🗸 🤇 |
|--------------------------------------------------------------------------------------------------------------------------------------------------------------------------------------------------------------------------------------------------------------------------------------------------------------------------------------------------------------------------------------------------------------------------------------------------------------------------------------------------------------------------------------------------------------------------------------------------------------------------------------------------------------------------------------------------------------------------------------------------------------------------------------------------------------------------------------------------------------------------------------------------------------------------------------------------------------------------------------------------------------------------------------------------------------------------------------------------------------------------------------------------------------------------------------------------------------------------------------------------------------------------------------------------------------------------------------------------------------------------------------------------------------------------------------------------------------------------------------------------------------------------------------------------------------------------------------------------------------------------------------------------------------------------------------------------------------------------------------------------------------------------------------------------------------------------------------------------------------------------------------------------------------------------------------------------------------------------------------------------------------------------------------------------------------------------------------------------------------|--------------------------------------------------------------------------------------------------------------------------------------------------------------------------------------------------------------------------------------------------------|-------------------------------|---------------|
| WO                                                                                                                                                                                                                                                                                                                                                                                                                                                                                                                                                                                                                                                                                                                                                                                                                                                                                                                                                                                                                                                                                                                                                                                                                                                                                                                                                                                                                                                                                                                                                                                                                                                                                                                                                                                                                                                                                                                                                                                                                                                                                                           | Welcome onboard<br>Congratulations John; your offer and contract of employment are now available to review and<br>sign.                                                                                                                                | My progress                   | nessages      |
| Image: Constraint of the second s | We look forward to welcoming you into the team on <b>06/09/2021</b> as you start your role as<br><b>Onboarding Expert</b> at <b>Webonboarding Demo.</b><br>We just need you to complete some information here so that we can prepare for your arrival. | C 8 STEPS C ILET              | ×             |
| 🕵 Confirm start                                                                                                                                                                                                                                                                                                                                                                                                                                                                                                                                                                                                                                                                                                                                                                                                                                                                                                                                                                                                                                                                                                                                                                                                                                                                                                                                                                                                                                                                                                                                                                                                                                                                                                                                                                                                                                                                                                                                                                                                                                                                                              | Offer of employment <ul> <li>Review and sign your contract</li> </ul>                                                                                                                                                                                  | Next step:<br>Wy offer        |               |
| webonboarding®<br>System bulk 21.4 [Copyright © 2006-21                                                                                                                                                                                                                                                                                                                                                                                                                                                                                                                                                                                                                                                                                                                                                                                                                                                                                                                                                                                                                                                                                                                                                                                                                                                                                                                                                                                                                                                                                                                                                                                                                                                                                                                                                                                                                                                                                                                                                                                                                                                      |                                                                                                                                                                                                                                                        | 0% 0of8<br>Complete Completed |               |

On a desktop browser the menu on the left shows all of the currently available stages in the portal. The 'My Progress' section on the right will show all the steps in your process, with ticks to show when items are completed. It also highlights the next uncompleted step in the process.

On mobile you can access the Menu via the button at the top left and the Progress wheel via the arrow at the bottom.